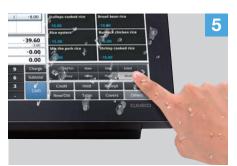

#### All-in-one machine built-in with all functions necessary for store management.

V-R100 is equipped with clear view 10.4 inch LCD touch panel, pop-up customer display, and thermal printer which is able to

It can be used out of the box without difficult settings.

use 50mm and 80mm roll paper.

PHOTO 1 PHOTO 2

V-R100 compact body measuring only 395mm wide, 237mm deep, and 229 high, will fit in any places, saving shelf space for selling products.