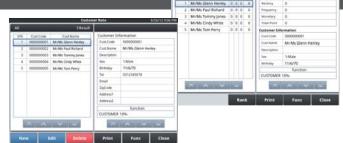

#### **Customer management to provide better service**

This application can be used to analyze store visit frequency and consumption amount by customer, and prepare customized customer list.

Possible to offer discounts and issue coupon to preferred customers.