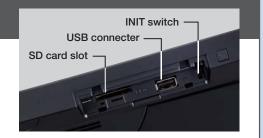

#### **Connect with various peripherals**

Terminal is equipped with wired LAN port and RS-232C port. Memory card slot for storage of sales data on SD memory card.