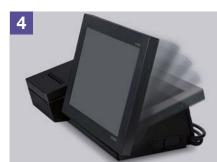

V-R100 is equipped with motor-driven tilt mechanism.

Even the LCD panel is in the flat position or in a upright position, V-R100 will keep its sharp design.

РНОТО 4