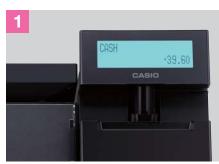

#### All-in-one machine built-in with all functions necessary for store management.

V-R100 is equipped with clear view 10.4 inch LCD touch panel, pop-up customer display, and thermal printer which is able to

It can be used out of the box without difficult settings.

use 50mm and 80mm roll paper.

PHOTO 1 PHOTO 2

V-R100 compact body measuring only 395mm wide, 237mm deep, and 229 high, will fit in any places, saving shelf space for selling products.