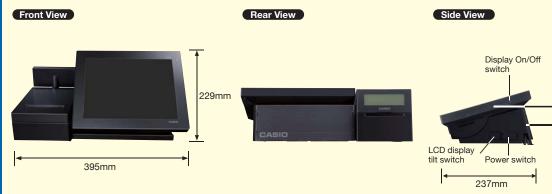

#### V-R100 Part Names

Approx. External Dimensions

Approx. Weight

http://www.casio-europe.com/euro/ecr/

395(W) x 237(D) x 229 (H) mm

Other company and product names are generally registered trademarks or trademarks of the respective companies

It can be used out of the box without difficult settings.

use 50mm and 80mm roll paper.

PHOTO 1 PHOTO 2

V-R100 compact body measuring only 395mm wide, 237mm deep, and 229 high, will fit in any places, saving shelf space for selling products.