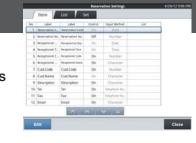

### **Reservation management to forecast sales**

Record and manage information such as table reservation or confectionery birthday cake reservation. Linking with the customer management and sales management application makes possible to centralize the information.