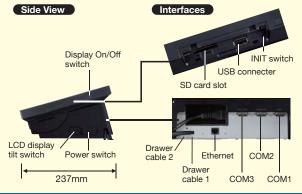

#### **Connect with various peripherals**

Terminal is equipped with wired LAN port and RS-232C port. Memory card slot for storage of sales data on SD memory card.